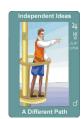

| Planet    | Sign        | Position | House | House Cusps |
|-----------|-------------|----------|-------|-------------|
| Moon      | Leo         | 04°Le00' | 5th   | 05°Pi44'    |
| Sun       | Cancer      | 18°Ca43' | 5th   | 09°Ar20'    |
| Mercury   | Cancer      | 21°Ca02' | 5th   | 11°Ta50'    |
| Venus     | Virgo       | 00°Vi55' | 6th   | 10°Ge55'    |
| Mars      | Cancer      | 08°Ca16' | 5th   | 06°Ca59'    |
| Jupiter   | Sagittarius | 01°Sg33' | 9th   | 04°Le42'    |
| Saturn    | Libra       | 27°Li48' | 8th   | 05°Vi44'    |
| Uranus    | Sagittarius | 05°Sg32' | 9th   | 09°Li20'    |
| Neptune   | Sagittarius | 27°Sg17' | 10th  | 11°Sc50'    |
| Pluto     | Libra       | 26°Li43' | 8th   | 10°Sg55'    |
| Midheaven | Sagittarius | 10°Sg55' |       | 06°Cp59'    |
| Ascendant | Pisces      | 05°Pi44' |       | 04°Aq42'    |